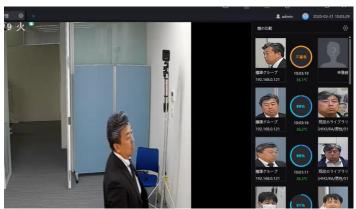

### V2 Interface

Excess temperature (over the setting temperature) will show up here with "Snap"

## Facial Recognition

Facial recognition & display(Time/Date/Record/Face match)

Temperature result search (Time/Date/Record/Face match)

Health check(show a weekly report)

Face research(compare accumulated data and specified data)