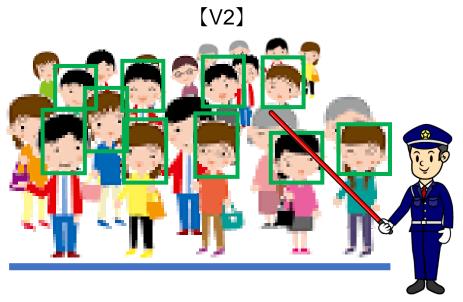

Operation

Speedy operation is possible (Under the static situation only, like the above image)

Speed

0.03 sec./Person (30 peple/sec.)

Person in charge

1person/Gate

 $\ensuremath{\mathbb{X}}$ Labor cost will increase proportionally according to the number of gate

Handy type of thermal camera has limited of measuring people, time and difficulty of keep away from visitors due to close distance operation. "V2" is possible to capture people at one time, reduce the number of operation staffs and risk of close distance operation.