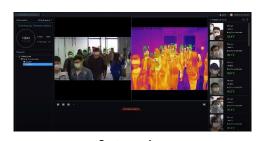

### V2 Interface

Excess temperature (over the setting temperature) will show up here with "Snap"