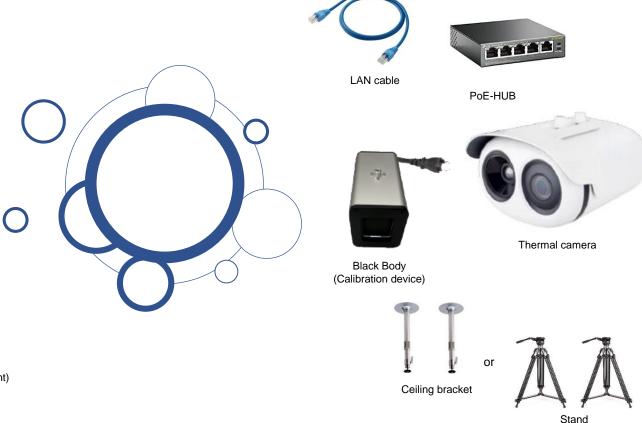

## System Package

System software (Facial recognition / Thermal camera /Attendance management)

<sup>\*</sup> Desktop PC, LAN cable, PoE-HUB are just image. Can be change with same quality equipment or enough specification to boot system equipment instead of that original equipment image.