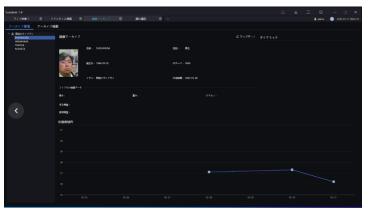

## Facial Recognition

Facial recognition & display(Time/Date/Record/Face match)

Temperature result search (Time/Date/Record/Face match)

Health check(show a weekly report)

Face research(compare accumulated data and specified data)