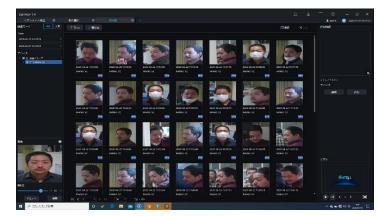

## Facial Recognition

Facial recognition & display(Time/Date/Record/Face match)

Temperature result search (Time/Date/Record/Face match)

Health check(show a weekly report)

Face research(compare accumulated data and specified data)