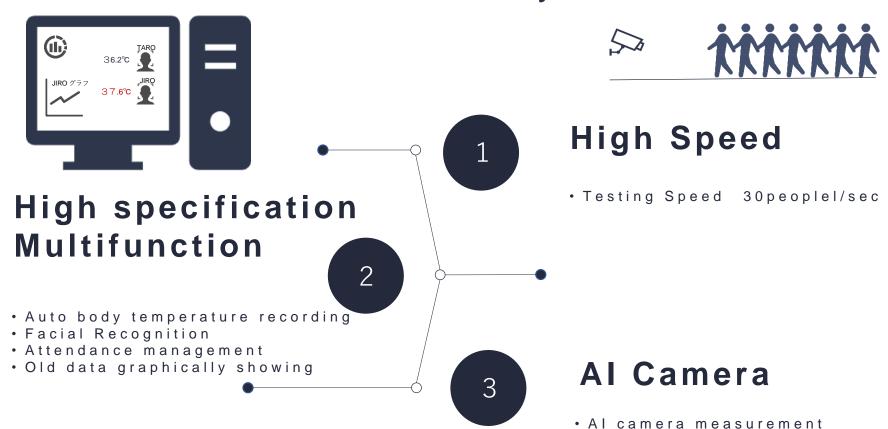

## Features of V2 System

Solution to all temperature test problems!

without direct contact

Operation

Speedy operation is possible (Under the static situation only, like the above image)

Speed

0.03 sec./Person (30 peple/sec.)

Person in charge

1person/Gate

 $\ensuremath{\mathbb{X}}$ Labor cost will increase proportionally according to the number of gate