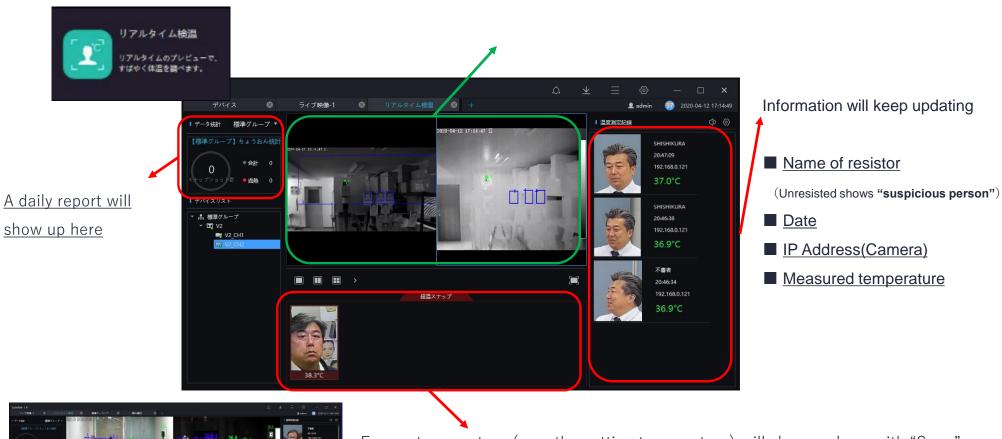

### V2 Interface

Excess temperature (over the setting temperature) will show up here with "Snap"

## Facial Recognition

Facial recognition & display(Time/Date/Record/Face match)

Temperature result search (Time/Date/Record/Face match)

Health check(show a weekly report)

Face research(compare accumulated data and specified data)