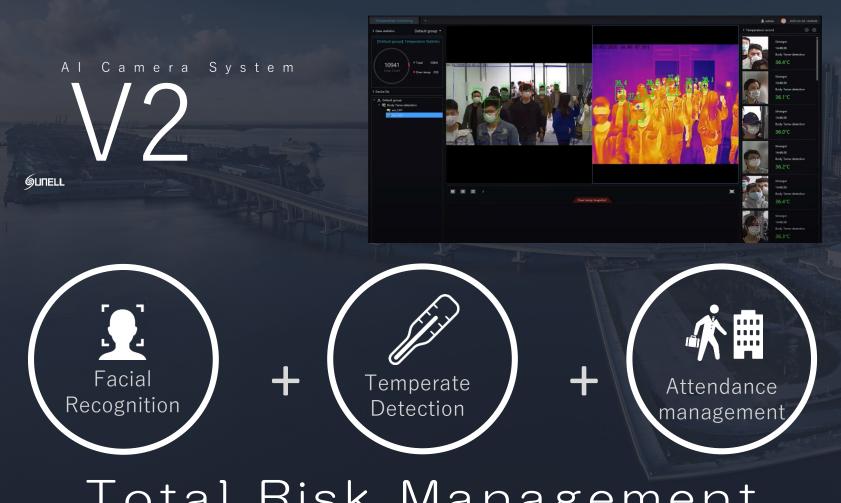

## Offering System

Enhancing security with Al camera system and COVID-19 measures

Total Risk Management

## Features of V2 System

Solution to all temperature test problems!

without direct contact