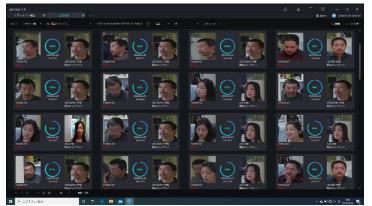

## Facial Recognition

Facial recognition & display(Time/Date/Record/Face match)

Temperature result search (Time/Date/Record/Face match)

Health check(show a weekly report)

Face research(compare accumulated data and specified data)